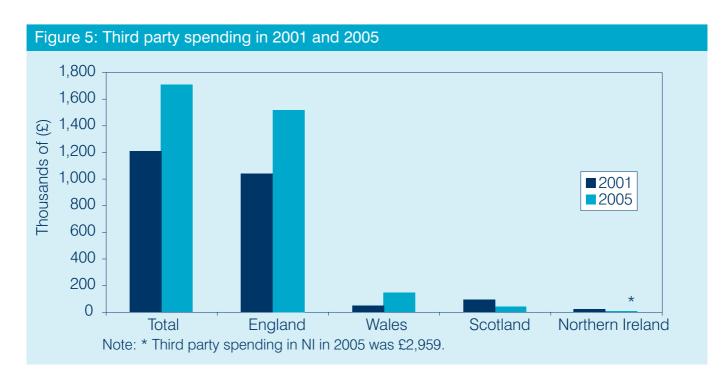

#### Spending reported

- **3.8** Spending reported by third parties is detailed in Appendix D. No third parties came close to their spending limit, which was almost £1 million. Controlled expenditure varied greatly, ranging from £225 to almost £700,000.
- 3.9 The spending by third parties in the UK as a whole and in each part of the UK in 2001 and 2005 is compared in Figure 5. Where returns were submitted in respect of the combined regulated period, only spending which relates to the 2005 election is included in the tables and figures in this section. The 2001 figures are not adjusted for inflation.
- 3.10 It should be noted that the regulated period for the general election was longer in 2005 (365 days), as compared with 2001 (111 days). Additionally, the three third parties that produced election material for the 2004 European Parliamentary elections were operating under a combined regulated period as described above.
- 9 Third parties that had campaigned at the 2004 European Parliamentary elections were subject to a combined limit of almost £1.2 million.

- **3.11** Table 9 (overleaf) shows the apportionment of third parties' spending across the UK. Some figures in the table may be subject to rounding errors where the original numbers were reported to the Commission in exact amounts (pounds and pence).
- 3.12 All 24 registered third parties that reported controlled expenditure spent money in England, amounting to 89% of total third party spending at the election. In other areas of the UK, 14 third parties spent money, with spending in Scotland making up just over 8% of the total, spending in Wales 2% and spending in Northern Ireland less than 1%.
- **3.13** Unlike political parties, registered third parties are not required to provide a breakdown of the spending they incur by category.

<sup>10</sup> See footnote 7 for definition.

| Table 9: General election s                                  | pending by     | third parties | s by area of | f the UK                   |              |                                    |
|--------------------------------------------------------------|----------------|---------------|--------------|----------------------------|--------------|------------------------------------|
| Recognised third party                                       | England<br>(£) | Scotland (£)  | Wales<br>(£) | Northern<br>Ireland<br>(£) | Total<br>(£) | As % of spend by all third parties |
| Amicus                                                       | 500            | 90            | 66           | 0                          | 656          | 0.04                               |
| The British Declaration of Independence                      | 12,776         | 0             | 0            | 0                          | 12,776       | 0.7                                |
| Campaign for an<br>Independent Britain                       | 189            | 23            | 14           | 0                          | 225          | 0.01                               |
| Community                                                    | 20,663         | 0             | 0            | 0                          | 20,663       | 1.2                                |
| Conservative Rural<br>Action Group                           | 550,370        | 0             | 0            | 0                          | 550,370      | 32.3                               |
| Mr Patrick Evershed                                          | 48,457         | 0             | 0            | 0                          | 48,457       | 2.8                                |
| Mr Zaccheus Gilpin                                           | 405            | 0             | 0            | 0                          | 405          | 0.02                               |
| G.M.B.                                                       | 53,164         | 0             | 0            | 0                          | 53,164       | 3.1                                |
| Howard's End Ltd                                             | 7,980          | 0             | 420          | 0                          | 8,400        | 0.5                                |
| League Against Cruel<br>Sports Ltd                           | 17,958         | 899           | 2,086        | 0                          | 20,943       | 1.2                                |
| Muslim Friends of Labour                                     | 15,444         | 4,000         | 2,006        | 0                          | 21,450       | 1.3                                |
| The National<br>Autistic Society                             | 12,120         | 1,650         | 915          | 414                        | 15,099       | 0.9                                |
| Searchlight Information<br>Services Ltd                      | 42,761         | 0             | 0            | 0                          | 42,761       | 2.5                                |
| Society for the Protection of Unborn Children                | 2,761          | 369           | 232          | 0                          | 3,362        | 0.2                                |
| TMVO Ltd                                                     | 20,953         | 3,204         | 0            | 0                          | 24,157       | 1.4                                |
| Transport and General<br>Workers' Union                      | 20,128         | 0             | 0            | 0                          | 20,128       | 1.2                                |
| Transport Salaried Staffs' Association                       | 8,354          | 855           | 46           | 0                          | 9,255        | 0.5                                |
| Uncaged Campaigns Ltd                                        | 9,950          | 1,062         | 716          | 323                        | 12,051       | 0.7                                |
| Union of Shop,<br>Distributive and Allied<br>Workers (USDAW) | 57,858         | 7,789         | 6,136        | 0                          | 71,784       | 4.2                                |
| UNISON – The Public<br>Service Union                         | 534,916        | 120,244       | 24,733       | 2,222                      | 682,115      | 40                                 |
| Unite Against Fascism                                        | 17,628         | 1,690         | 1,024        | 0                          | 20,342       | 1.2                                |
| Vote-OK                                                      | 36,207         | 0             | 0            | 0                          | 36,207       | 2.1                                |
| Waging Peace                                                 | 26,634         | 1,498         | 2,208        | 0                          | 30,340       | 1.8                                |
| Working Hound<br>Defence Campaign                            | 470            | 0             | 0            | 0                          | 470          | 0.03                               |
| Total                                                        | 1,518,645      | 143,373       | 40,602       | 2,959                      | 1,705,579    | 100                                |