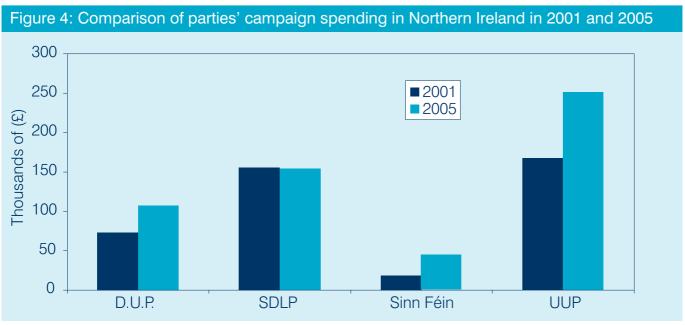

Details of the campaign spending reported to the Commission by each party that contested the 2005 general election are contained in Appendix B.

- **2.14** Parties are subject to limits on their spending in each area of Great Britain and in Northern Ireland. None of the parties exceeded the spending limits at the 2005 election.
- 2.15 Table 2 (see overleaf) shows campaign spending by the 11 parties that had at least one candidate elected to the UK Parliament.
- 2.16 Figures 1–4 (see pages 15–16) compare spending for the 2001 and 2005 general elections respectively in England, Scotland, Wales, and Northern Ireland for parties with elected MPs. The 2001 figures have not been adjusted for inflation.
- 2.17 Table 3 (see pages 18–19) provides the percentage breakdown of spending by the 11 parties that had at least one candidate elected at the 2005 general election. The categories of expenditure are as set out in Schedule 8 to PPERA. Actual spending figures are provided in the returns in Appendix B.

| Table 2: Campaign spending by parties with candidates elected to the UK Parliament |                |                 |              |                            |              |                              |
|------------------------------------------------------------------------------------|----------------|-----------------|--------------|----------------------------|--------------|------------------------------|
|                                                                                    | England<br>(£) | Scotland<br>(£) | Wales<br>(£) | Northern<br>Ireland<br>(£) | Total<br>(£) | As % of spend by all parties |
| The Conservative<br>And Unionist Party*                                            | 15,690,032     | 1,317,193       | 845,016      | -                          | 17,852,241   | 42.2                         |
| Democratic Unionist<br>Party – D.U.P.                                              | -              | -               | -            | 107,133                    | 107,133      | 0.3                          |
| Independent Kidder-<br>minster Hospital and<br>Health Concern                      | 1,756          | -               | -            | -                          | 1,756        | 0                            |
| The Labour Party                                                                   | 15,227,697     | 1,636,450       | 1,075,470    | _                          | 17,939,617   | 42.4                         |
| Liberal Democrats                                                                  | 3,631,053      | 435,406         | 258,115      | -                          | 4,324,574    | 10.2                         |
| Plaid Cymru – The<br>Party of Wales                                                | -              | -               | 38,879       | -                          | 38,879       | 0.1                          |
| Respect – The<br>Unity Coalition                                                   | 307,891        | -               | 12,825       | -                          | 320,716      | 0.8                          |
| Scottish National Party                                                            | -              | 193,987         | -            | _                          | 193,987      | 0.5                          |
| SDLP (Social Democratic & Labour Party)                                            | -              | -               | -            | 154,088                    | 154,088      | 0.4                          |
| Sinn Féin                                                                          | -              | -               | -            | 44,212                     | 44,212       | 0.1                          |
| Ulster Unionist Party                                                              | -              | -               | -            | 251,119                    | 251,119      | 0.6                          |
| Total                                                                              | 34,858,429     | 3,583,036       | 2,230,305    | 556,552                    | 41,228,321   | 97.4 **                      |

## Table 4: Spending across the UK in UK Parliamentary general elections in 2001 and 2005

| Area             | 2001 (£)   | 2005 (£)   |
|------------------|------------|------------|
| England          | 22,348,075 | 35,777,916 |
| Scotland         | 2,523,086  | 3,666,170  |
| Wales            | 1,387,099  | 2,285,317  |
| Northern Ireland | 431,641    | 596,326    |
| UK               | 26,689,901 | 42,325,730 |

Notes: May have rounding errors if the original figures were submitted in pounds and pence. There were 40 constituencies in Wales.

| Table 8: General election campaign spending in Northern Ireland |              |            |  |  |  |
|-----------------------------------------------------------------|--------------|------------|--|--|--|
| Party name                                                      | Spending (£) | Candidates |  |  |  |
| Alliance – Alliance Party of Northern Ireland                   | 21,124       | 12         |  |  |  |
| The Conservative And Unionist Party                             | 8,434        | 3          |  |  |  |
| Democratic Unionist Party – D.U.P.                              | 107,133      | 18         |  |  |  |
| SDLP (Social Democratic & Labour Party)                         | 154,088      | 18         |  |  |  |
| Sinn Féin                                                       | 44,212       | 18         |  |  |  |
| Ulster Unionist Party                                           | 251,119      | 18         |  |  |  |
| Vote For Yourself Rainbow Dream Ticket                          | 1,800        | 6          |  |  |  |
| The Workers Party                                               | 8,416        | 6          |  |  |  |
| Total                                                           | 596,326      | 99         |  |  |  |
| N                                                               | 1.1          |            |  |  |  |

Notes: May have rounding errors if the original figures were submitted in pounds and pence. There were 18 constituencies in Northern Ireland.