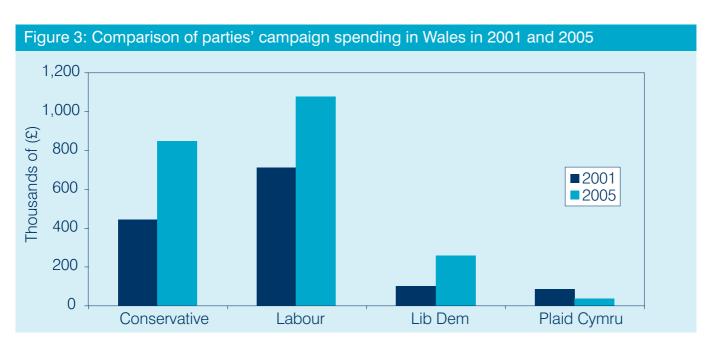

Details of the campaign spending reported to the Commission by each party that contested the 2005 general election are contained in Appendix B.

- **2.14** Parties are subject to limits on their spending in each area of Great Britain and in Northern Ireland. None of the parties exceeded the spending limits at the 2005 election.
- 2.15 Table 2 (see overleaf) shows campaign spending by the 11 parties that had at least one candidate elected to the UK Parliament.
- 2.16 Figures 1–4 (see pages 15–16) compare spending for the 2001 and 2005 general elections respectively in England, Scotland, Wales, and Northern Ireland for parties with elected MPs. The 2001 figures have not been adjusted for inflation.
- 2.17 Table 3 (see pages 18–19) provides the percentage breakdown of spending by the 11 parties that had at least one candidate elected at the 2005 general election. The categories of expenditure are as set out in Schedule 8 to PPERA. Actual spending figures are provided in the returns in Appendix B.

#### Spending in different areas of the UK

- 2.18 Parties are required to apportion and report their spending by area across the UK. Table 4 (see page 18) compares party spending in 2001 and 2005 in each area of the UK.<sup>4</sup> The 2001 figures have not been adjusted for inflation.
- 2.19 Tables 5–8 (see pages 20–22) show the amount spent respectively in England, Scotland, Wales and Northern Ireland by each of the parties contesting seats in the respective area that incurred campaign spending there.
- 4 See paragraph 2.5 for information on comparisons between 2001 and 2005 general elections.

## Table 4: Spending across the UK in UK Parliamentary general elections in 2001 and 2005

| Area             | 2001 (£)   | 2005 (£)   |
|------------------|------------|------------|
| England          | 22,348,075 | 35,777,916 |
| Scotland         | 2,523,086  | 3,666,170  |
| Wales            | 1,387,099  | 2,285,317  |
| Northern Ireland | 431,641    | 596,326    |
| UK               | 26,689,901 | 42,325,730 |

Notes: May have rounding errors if the original figures were submitted in pounds and pence. There were 59 constituencies in Scotland.

| Table 7: General election campaign spending in Wales |              |            |  |  |  |
|------------------------------------------------------|--------------|------------|--|--|--|
| Party name                                           | Spending (£) | Candidates |  |  |  |
| British National Party                               | 3,762        | 2          |  |  |  |
| The Conservative And Unionist Party                  | 845,016      | 40         |  |  |  |
| The Co-operative Party                               | 589          | 3          |  |  |  |
| Forward Wales                                        | 5,925        | 6          |  |  |  |
| The Green Party                                      | 9,631        | 11         |  |  |  |
| The Labour Party                                     | 1,075,470    | 40         |  |  |  |
| Legalise Cannabis Alliance                           | 3,313        | 7          |  |  |  |
| Liberal Democrats                                    | 258,115      | 40         |  |  |  |
| Plaid Cymru – The Party of Wales                     | 38,879       | 40         |  |  |  |
| Respect – The Unity Coalition                        | 12,825       | 2          |  |  |  |
| Socialist Labour Party                               | 2,841        | 6          |  |  |  |
| United Kingdom Independence Party                    | 28,001       | 31         |  |  |  |
| Veritas                                              | 951          | 3          |  |  |  |
| Total                                                | 2,285,317    | 231        |  |  |  |