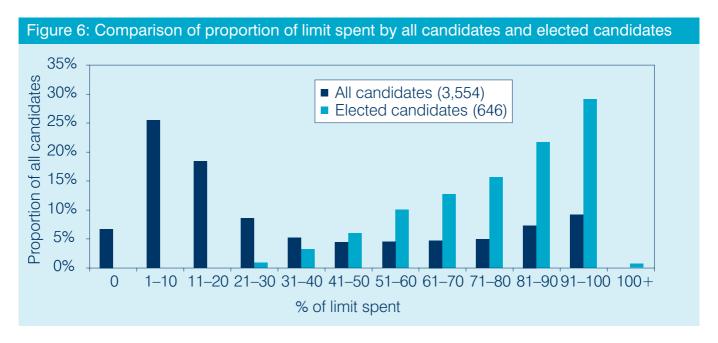

**4.16** Figure 6 (see page 33) compares candidates' reported spending as percentages of the limits for all candidates standing at the election and for those elected.

Almost 40% of all candidates spent less than twofifths of their statutory limit, with only 15% spending over four-fifths of their limit. Elected candidates spent on average more than unsuccessful candidates; more than half of elected candidates spent over four-fifths of their statutory limit.