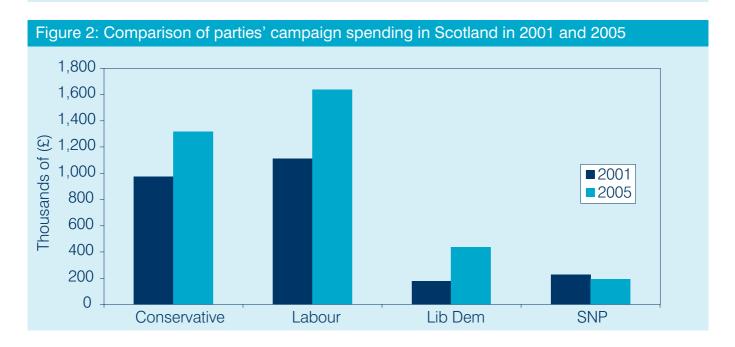

Details of the campaign spending reported to the Commission by each party that contested the 2005 general election are contained in Appendix B.

- **2.14** Parties are subject to limits on their spending in each area of Great Britain and in Northern Ireland. None of the parties exceeded the spending limits at the 2005 election.
- 2.15 Table 2 (see overleaf) shows campaign spending by the 11 parties that had at least one candidate elected to the UK Parliament.
- 2.16 Figures 1–4 (see pages 15–16) compare spending for the 2001 and 2005 general elections respectively in England, Scotland, Wales, and Northern Ireland for parties with elected MPs. The 2001 figures have not been adjusted for inflation.
- 2.17 Table 3 (see pages 18–19) provides the percentage breakdown of spending by the 11 parties that had at least one candidate elected at the 2005 general election. The categories of expenditure are as set out in Schedule 8 to PPERA. Actual spending figures are provided in the returns in Appendix B.

#### Spending in different areas of the UK

- 2.18 Parties are required to apportion and report their spending by area across the UK. Table 4 (see page 18) compares party spending in 2001 and 2005 in each area of the UK.<sup>4</sup> The 2001 figures have not been adjusted for inflation.
- 2.19 Tables 5–8 (see pages 20–22) show the amount spent respectively in England, Scotland, Wales and Northern Ireland by each of the parties contesting seats in the respective area that incurred campaign spending there.
- 4 See paragraph 2.5 for information on comparisons between 2001 and 2005 general elections.

## Table 4: Spending across the UK in UK Parliamentary general elections in 2001 and 2005

| Area             | 2001 (£)   | 2005 (£)   |
|------------------|------------|------------|
| England          | 22,348,075 | 35,777,916 |
| Scotland         | 2,523,086  | 3,666,170  |
| Wales            | 1,387,099  | 2,285,317  |
| Northern Ireland | 431,641    | 596,326    |
| UK               | 26,689,901 | 42,325,730 |

Notes: May have rounding errors if the original figures were submitted in pounds and pence. There were 529 constituencies in England.

| Party name                          | Spending (£) | Candidates |
|-------------------------------------|--------------|------------|
| British National Party              | 3,645        | 2          |
| The Conservative And Unionist Party | 1,317,193    | 58         |
| The Co-operative Party              | 852          | 4          |
| The Labour Party                    | 1,636,450    | 58         |
| Legalise Cannabis Alliance          | 314          | 1          |
| Liberal Democrats                   | 435,406      | 58         |
| Operation Christian Vote            | 2,254        | 10         |
| The Publican Party                  | 5,853        | 1          |
| Scottish Green Party                | 22,331       | 19         |
| Scottish National Party             | 193,987      | 59         |
| Scottish Socialist Party            | 21,415       | 58         |
| Scottish Unionist Party             | 57           | 1          |
| Socialist Labour Party              | 2,841        | 10         |
| United Kingdom Independence Party   | 23,573       | 22         |
| Total                               | 3,666,170    | 361        |