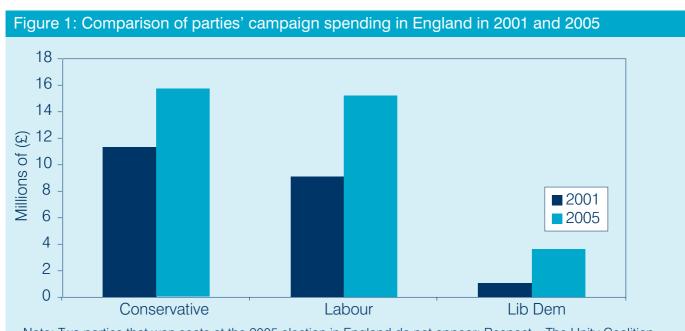

Details of the campaign spending reported to the Commission by each party that contested the 2005 general election are contained in Appendix B.

- **2.14** Parties are subject to limits on their spending in each area of Great Britain and in Northern Ireland. None of the parties exceeded the spending limits at the 2005 election.
- 2.15 Table 2 (see overleaf) shows campaign spending by the 11 parties that had at least one candidate elected to the UK Parliament.
- 2.16 Figures 1–4 (see pages 15–16) compare spending for the 2001 and 2005 general elections respectively in England, Scotland, Wales, and Northern Ireland for parties with elected MPs. The 2001 figures have not been adjusted for inflation.
- 2.17 Table 3 (see pages 18–19) provides the percentage breakdown of spending by the 11 parties that had at least one candidate elected at the 2005 general election. The categories of expenditure are as set out in Schedule 8 to PPERA. Actual spending figures are provided in the returns in Appendix B.

#### Spending in different areas of the UK

- 2.18 Parties are required to apportion and report their spending by area across the UK. Table 4 (see page 18) compares party spending in 2001 and 2005 in each area of the UK.<sup>4</sup> The 2001 figures have not been adjusted for inflation.
- 2.19 Tables 5–8 (see pages 20–22) show the amount spent respectively in England, Scotland, Wales and Northern Ireland by each of the parties contesting seats in the respective area that incurred campaign spending there.
- 4 See paragraph 2.5 for information on comparisons between 2001 and 2005 general elections.

## Table 4: Spending across the UK in UK Parliamentary general elections in 2001 and 2005

| Area             | 2001 (£)   | 2005 (£)   |
|------------------|------------|------------|
| England          | 22,348,075 | 35,777,916 |
| Scotland         | 2,523,086  | 3,666,170  |
| Wales            | 1,387,099  | 2,285,317  |
| Northern Ireland | 431,641    | 596,326    |
| UK               | 26,689,901 | 42,325,730 |

| Party name                                            | Spending (£) | Candidates |
|-------------------------------------------------------|--------------|------------|
| Alliance For Green Socialism                          | 69           | 5          |
| Alternative Party                                     | 1,246        | 1          |
| British National Party                                | 104,661      | 114        |
| The Conservative And Unionist Party                   | 15,690,032   | 529        |
| The Co-operative Party                                | 5,111        | 25         |
| English Democrats Party                               | 3,501        | 23         |
| The Freedom Party                                     | 1,540        | 1          |
| The Green Party                                       | 150,592      | 172        |
| Independent Kidderminster Hospital and Health Concern | 1,756        | 1          |
| Iraq War. Not In My Name.                             | 700          | 1          |
| The Labour Party                                      | 15,227,697   | 529        |
| Legalise Cannabis Alliance                            | 5,260        | 13         |
| Liberal Democrats                                     | 3,631,053    | 528        |
| The Liberal Party                                     | 547          | 11         |
| Mebyon Kernow – The Party for Cornwall                | 540          | 4          |
| The Official Monster Raving Loony Party               | 4,923        | 19         |
| Peace and Progress                                    | 4,730        | 3          |
| The Peace Party – Non-Violence, Justice, Environment  | 1,477        | 2          |
| Personality AND Rational Thinking? Yes! Party         | 18           | 1          |
| Respect – The Unity Coalition                         | 307,891      | 24         |
| Socialist Labour Party                                | 1,146        | 34         |
| Their Party                                           | 270          | 1          |
| United Kingdom Independence Party                     | 596,823      | 443        |
| Veritas                                               | 36,333       | 62         |
| Total                                                 | 35,777,916   | 2,546      |