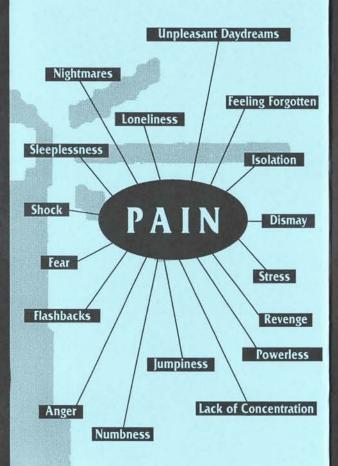

## **Befriending Service**

Many of our members have benefited from being visited by others who have been bereaved/traumatised in a similar way. As a result our befrienders visit people who have been bereaved or traumatised. We undertake to offer this service throughout Northern Ireland.

## **Individual Counselling**

WAVE recognises that some people may need a little more individual support. The organisation addresses this by offering supportive counselling by professional counsellors.

### **Youth Service**

WAVE works with young people and children through appropriate activities and programmes.

## Advice/Advocacy

WAVE offers practical assistance in relation to benefits advice, compensation and social welfare issues.

# **Peer Group Support**

WAVE offers the opportunity for those bereaved/traumatised to meet for peer group support as a means of lessening feelings of isolation and alienation within the community.

## **Training Seminars**

WAVE organises various training opportunities for members and also the general public.