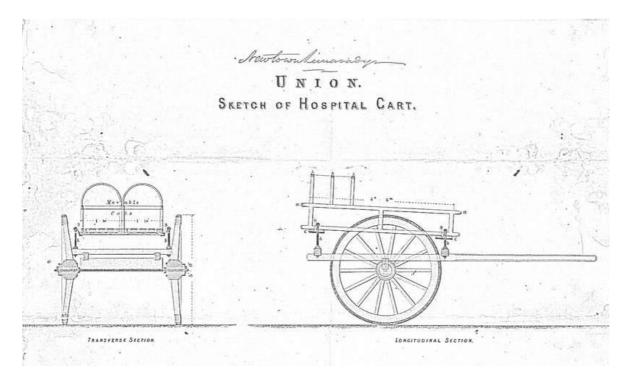

# Health

Very sick children, unable to walk, were taken to the sick bay in the hospital cart

#### Draw the hospital cart as it is shown below