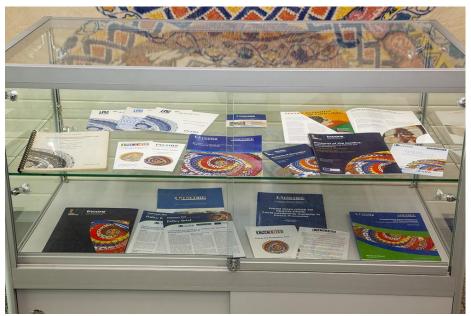

A close up of the INCORE publications featuring the Roundel design. (Photo: Martin Melaugh)

Gillian Robinson and Roberta Bacic at the completion of the installation (Photo: Breege Doherty)

(L-R) Roberta Bacic and Breege Doherty Conflict Textiles; Professor Gillian Robinson, Research Associate ARK and Conflict Textiles Associate; Professor Brandon Hamber, John Hume and Thomas P. O'Neill Chair in Peace; and Rosina Doherty-Allan, Magee Campus Library Manager, at the installation of the "INCORE Roundel" at Magee Campus Library. (Photo: Martin Melaugh)